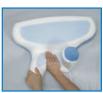

#### HOLDING YOUR PERFECT POSITION

Simply twist the neck support to adjust its shape to hold you in your perfect position end leaks and mask bumping.

Customize neck support, shoulder comfort - in all sleeping positions.