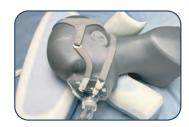

#### HOLDING YOUR PERFECT POSITION

Simply twist the neck support to adjust its shape to hold you in your perfect position end leaks and mask bumping.

Customize neck support, shoulder comfort - in all sleeping positions.