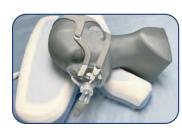

### INTRODUCING! THE CPAP COMFORT BREAKTHROUGH!

Contour raises the bar on CPAP comfort with this revolutionary, new pillow. The CPAP CoolFlex Pillow features:

- **Side cutouts** Provide ample space for all types of masks when sleeping on your side or stomach.
- **KoolGel** Soft cool gel keeps you cool and comfy all night long.
- Flexible Neck Support Allows you to bend it to your ideal comfort.

#### HOLDING YOUR PERFECT POSITION

Simply twist the neck support to adjust its shape to hold you in your perfect position end leaks and mask bumping.

Customize neck support, shoulder comfort - in all sleeping positions.