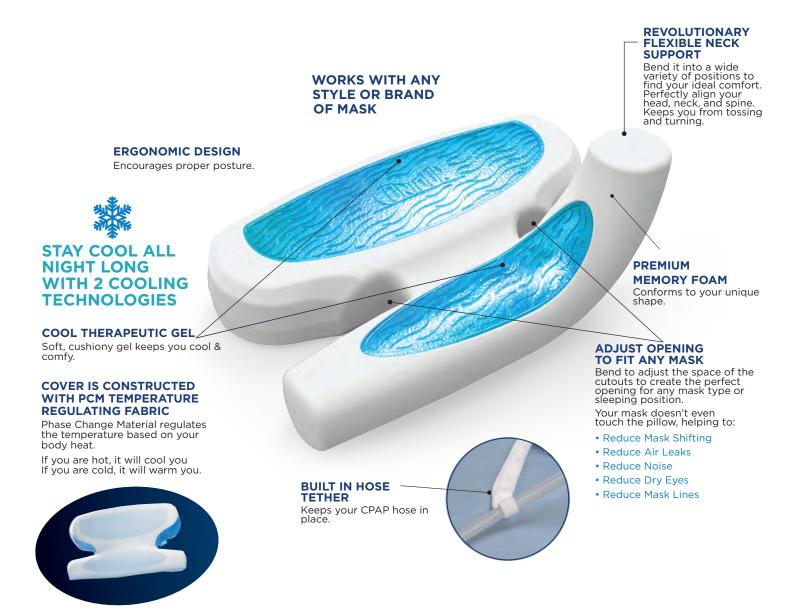

### INTRODUCING! THE CPAP COMFORT BREAKTHROUGH!

Contour raises the bar on CPAP comfort with this revolutionary, new pillow. The CPAP CoolFlex Pillow features:

- **Side cutouts** Provide ample space for all types of masks when sleeping on your side or stomach.
- **KoolGel** Soft cool gel keeps you cool and comfy all night long.
- Flexible Neck Support Allows you to bend it to your ideal comfort.

#### HOLDING YOUR PERFECT POSITION

Simply twist the neck support to adjust its shape to hold you in your perfect position end leaks and mask bumping.

Customize neck support, shoulder comfort - in all sleeping positions.

# COOFIEX PILOW BEND IT TO FIT ANY POSITION & ANY MASK TYPE

| Product                  | Item #    | UPC          | Prod Dims (in)<br>L x D x H | Pckg Dims (in)<br>L x D x H | Pckg<br>Wt. (lbs.) | Case<br>Pack | Master Ctn (in)<br>L x W x H | Carton<br>Wt. (lbs) |
|--------------------------|-----------|--------------|-----------------------------|-----------------------------|--------------------|--------------|------------------------------|---------------------|
| CPAP CoolFlex Pillow     | 15-700R   | 737709006988 | 22 x 14 x 4.5               | 22 x 4.75 x 14              | 4                  | 4            | 22.7 x 19.5 x 15             | 18                  |
| CPAP CoolFlex Pillowcase | 1-15-700R | 737709006926 | 22 x 14 x 4.5               | 6.25 x .75 x 9.25           | .3                 | 4            |                              |                     |