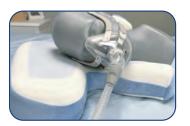

### INTRODUCING! THE CPAP COMFORT BREAKTHROUGH!

Contour raises the bar on CPAP comfort with this revolutionary, new pillow. The CPAP CoolFlex Pillow features:

- **Side cutouts** Provide ample space for all types of masks when sleeping on your side or stomach.
- **KoolGel** Soft cool gel keeps you cool and comfy all night long.
- Flexible Neck Support Allows you to bend it to your ideal comfort.

#### HOLDING YOUR PERFECT POSITION

Simply twist the neck support to adjust its shape to hold you in your perfect position end leaks and mask bumping.

Customize neck support, shoulder comfort - in all sleeping positions.