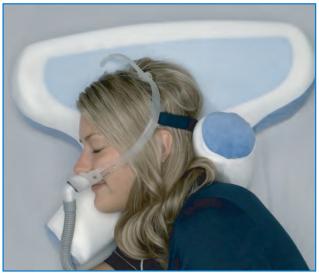

### INTRODUCING! THE CPAP COMFORT BREAKTHROUGH!

Contour raises the bar on CPAP comfort with this revolutionary, new pillow. The CPAP CoolFlex Pillow features:

- **Side cutouts** Provide ample space for all types of masks when sleeping on your side or stomach.
- **KoolGel** Soft cool gel keeps you cool and comfy all night long.
- Flexible Neck Support Allows you to bend it to your ideal comfort.

#### HOLDING YOUR PERFECT POSITION

Simply twist the neck support to adjust its shape to hold you in your perfect position end leaks and mask bumping.

Customize neck support, shoulder comfort - in all sleeping positions.