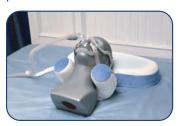

### INTRODUCING! THE CPAP COMFORT BREAKTHROUGH!

Contour raises the bar on CPAP comfort with this revolutionary, new pillow. The CPAP CoolFlex Pillow features:

- **Side cutouts** Provide ample space for all types of masks when sleeping on your side or stomach.
- **KoolGel** Soft cool gel keeps you cool and comfy all night long.
- Flexible Neck Support Allows you to bend it to your ideal comfort.

#### HOLDING YOUR PERFECT POSITION

Simply twist the neck support to adjust its shape to hold you in your perfect position end leaks and mask bumping.

Customize neck support, shoulder comfort - in all sleeping positions.