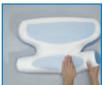

#### HOLDING YOUR PERFECT POSITION

Simply twist the neck support to adjust its shape to hold you in your perfect position end leaks and mask bumping.

Customize neck support, shoulder comfort - in all sleeping positions.