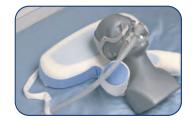

### INTRODUCING! THE CPAP COMFORT BREAKTHROUGH!

Contour raises the bar on CPAP comfort with this revolutionary, new pillow. The CPAP CoolFlex Pillow features:

- **Side cutouts** Provide ample space for all types of masks when sleeping on your side or stomach.
- **KoolGel** Soft cool gel keeps you cool and comfy all night long.
- Flexible Neck Support Allows you to bend it to your ideal comfort.

#### HOLDING YOUR PERFECT POSITION

Simply twist the neck support to adjust its shape to hold you in your perfect position end leaks and mask bumping.

Customize neck support, shoulder comfort - in all sleeping positions.