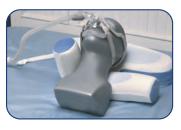

### INTRODUCING! THE CPAP COMFORT BREAKTHROUGH!

Contour raises the bar on CPAP comfort with this revolutionary, new pillow. The CPAP CoolFlex Pillow features:

- **Side cutouts** Provide ample space for all types of masks when sleeping on your side or stomach.
- **KoolGel** Soft cool gel keeps you cool and comfy all night long.
- Flexible Neck Support Allows you to bend it to your ideal comfort.

#### HOLDING YOUR PERFECT POSITION

Simply twist the neck support to adjust its shape to hold you in your perfect position end leaks and mask bumping.

Customize neck support, shoulder comfort - in all sleeping positions.