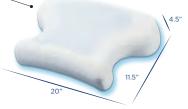

## **CANVAS SLEEVE QUICKLY ROLLS FOR TRAVEL**

| Product            | Item #    | UPC          | Prod Dims (in)<br>L x W x H | Pckg Dims (in)<br>L x W x H | Pckg<br>Wt. (lbs.) |   | Master Ctn (in)<br>L x W x H | Master Ctn<br>Wt. (lbs) | Master Ctns<br>Per Pallet |
|--------------------|-----------|--------------|-----------------------------|-----------------------------|--------------------|---|------------------------------|-------------------------|---------------------------|
| CoolPap Pillow     | 15-720R   | 737709000742 | 20 x 11.5 x 4.5             | 12 x 6 x 6                  | 3                  | 4 | 36 x 37 x 13                 | 12                      | 54                        |
| CoolPap Pillowcase | 1-15-720R | 737709000752 | 20 x 11.5 x flat            | 10 x 6.25 x .75             | .38                | 4 | 10 x 7.5 x 3                 | 2                       |                           |