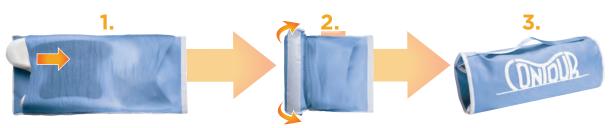

# PERFECT FOR TRAVEL

Easily rolls into the included sleeve to compress for travel or storage

## **CANVAS SLEEVE QUICKLY ROLLS FOR TRAVEL**

| Product            | Item #    | UPC          | Prod Dims (in)<br>L x W x H | Pckg Dims (in)<br>L x W x H | Pckg<br>Wt. (lbs.) |   | Master Ctn (in)<br>L x W x H | Master Ctn<br>Wt. (lbs) | Master Ctns<br>Per Pallet |
|--------------------|-----------|--------------|-----------------------------|-----------------------------|--------------------|---|------------------------------|-------------------------|---------------------------|
| CoolPap Pillow     | 15-720R   | 737709000742 | 20 x 11.5 x 4.5             | 12 x 6 x 6                  | 3                  | 4 | 36 x 37 x 13                 | 12                      | 54                        |
| CoolPap Pillowcase | 1-15-720R | 737709000752 | 20 x 11.5 x flat            | 10 x 6.25 x .75             | .38                | 4 | 10 x 7.5 x 3                 | 2                       |                           |