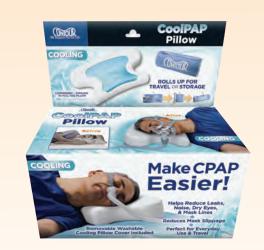

# THE CPAP PILLOW THAT TRAVELS!

# PERFECT FOR TRAVEL

Easily rolls into the included sleeve to compress for travel or storage