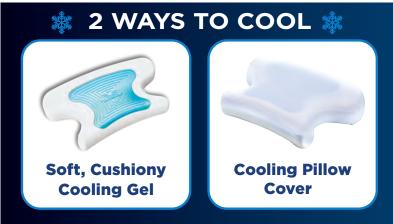

## **COOL ZONE**

Soft, cushiony gel keeps you cool & comfy

### **WASHABLE COVER**

Features Amazingly Cool Fabric (Included)