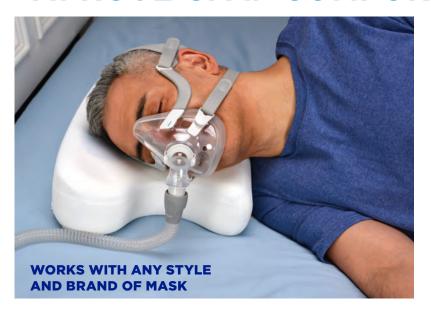

# SIDE CUTOUT ZONE

Reduces mask contact to minimize leaks, mask slippage, and mask pressure

### **FACIAL ZONE**

Supports your face with soft, cool gel to keep you cool all night long

### CRESCENT CUTOUT ZONE

Full head and facial support without mask interference