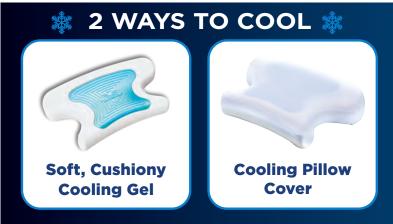

### **COOL ZONE**

Soft, cushiony gel keeps you cool & comfy

## **WASHABLE COVER**

Features Amazingly Cool Fabric (Included)