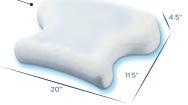

## **CANVAS SLEEVE QUICKLY ROLLS FOR TRAVEL**

| Product            | Item #    | UPC          | Prod Dims (in)<br>L x W x H | Pckg Dims (in)<br>L x W x H | Pckg<br>Wt. (lbs.) |   | Master Ctn (in)<br>L x W x H | Master Ctn<br>Wt. (lbs) | Master Ctns<br>Per Pallet |
|--------------------|-----------|--------------|-----------------------------|-----------------------------|--------------------|---|------------------------------|-------------------------|---------------------------|
| CoolPap Pillow     | 15-720R   | 737709007428 | 20 x 11.5 x 4.5             | 12 x 6 x 6                  | 3                  | 4 | 36 x 37 x 13                 | 12                      | 54                        |
| CoolPap Pillowcase | 1-15-720R | 737709000752 | 20 x 11.5 x flat            | 10 x 6.25 x .75             | .38                | 4 | 10 x 7.5 x 3                 | 2                       |                           |