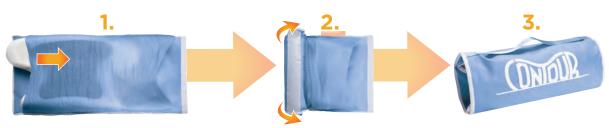

# PERFECT FOR TRAVEL

Easily rolls into the included sleeve to compress for travel or storage

## **CANVAS SLEEVE QUICKLY ROLLS FOR TRAVEL**

| Product            | Item #    | UPC          | Prod Dims (in)<br>L x W x H | Pckg Dims (in)<br>L x W x H | Pckg<br>Wt. (lbs.) |   | Master Ctn (in)<br>L x W x H | Master Ctn<br>Wt. (lbs) | Master Ctns<br>Per Pallet |
|--------------------|-----------|--------------|-----------------------------|-----------------------------|--------------------|---|------------------------------|-------------------------|---------------------------|
| CoolPap Pillow     | 15-720R   | 737709007428 | 20 x 11.5 x 4.5             | 12 x 6 x 6                  | 3                  | 4 | 36 x 37 x 13                 | 12                      | 54                        |
| CoolPap Pillowcase | 1-15-720R | 737709000752 | 20 x 11.5 x flat            | 10 x 6.25 x .75             | .38                | 4 | 10 x 7.5 x 3                 | 2                       |                           |