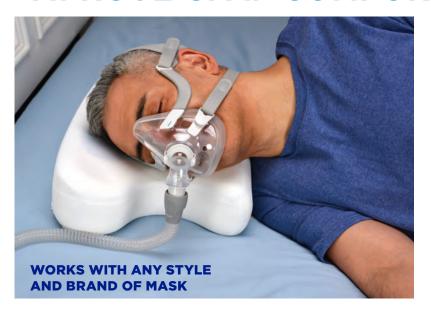

# SIDE CUTOUT ZONE

Reduces mask contact to minimize leaks, mask slippage, and mask pressure

## **IMPROVE CPAP COMFORT & COMPLIANCE**

- Soft Cool Gel regulates temperature
- Memory Foam Feel for luxurious softness
- Cooling Cover for added comfort
- Side Cutouts minimizes mask contact to reduce slippage, dry eyes, mask lines, and mask leaks
- Travel Sleeve allows you to roll your pillow tight for travel or storage; includes convenient carry handle
- HSA/FSA approved
- Ideal for side and stomach sleepers