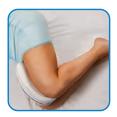

#### CUSHIONS YOUR UPPER THIGHS & KNEES

Longer support to keep your hips, legs, and knees aligned – extra thick support to cushion your knees.

MOVE FREELY,
SLEEP IN ANY POSITION

Tapered edges and concave center cradles your thighs and knees snugly while allowing you to move freely, change sleep positions, and bend your knees.