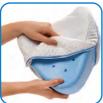

#### STAY COMFORTABLE - STAY COOL

Super soft memory foam keeps its shape and is ventilated to stay cool.

#### BREATHABLE, WASHABLE COVER

Plush, soft cover easily removes for washing.