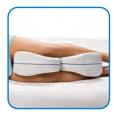

#### CUSHIONS YOUR UPPER THIGHS & KNEES

Longer support to keep your hips, legs, and knees aligned – extra thick support to cushion your knees.

MOVE FREELY,
SLEEP IN ANY POSITION

Tapered edges and concave center cradles your thighs and knees snugly while allowing you to move freely, change sleep positions, and bend your knees.

#### CRESCENT CLEARANCE

Curved to comfortably fit pelvic region for men and women.