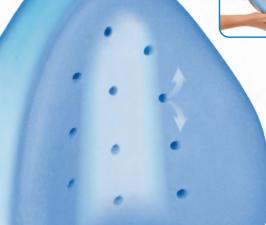

#### STAY COMFORTABLE - STAY COOL

Super soft memory foam keeps its shape and is ventilated to stay cool.