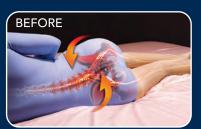

# Restores Your Natural Alignment for a Healthier Night's Sleep

Twisted pelvis and lower back puts stress on sciatic joint.

Unsupported legs cause discomfort in hips and joints.

The Legacy Leg Pillow provides perfect alignment of back and hips. Supports and cushions legs and knees.