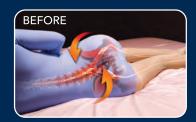

# Restores the Natural Alignment of Your Spine to Help Alleviate Uncomfortable Pressure

Millions of Legacy Leg Pillows have been sold since Contour created this revolutionary, patented design in 2018. The amazing pillow has been offering comfort and pain relief to millions of users – improving their sleep and quality of life.

### **Helps Restore Your Natural Alignment** for a Healthier Night's Sleep

The Legacy Leg Pillow provides alignment of the back and hips. Supports and cushions legs and knees.

| Product                   | Item #  | UPC          |   | Product (in)<br>L x W x H | Wt. (lbs.) | Pckg (in)<br>L x W x H | Master Ctn (in)<br>L x W x H | Master Ctn<br>Wt. (lbs.) |
|---------------------------|---------|--------------|---|---------------------------|------------|------------------------|------------------------------|--------------------------|
| Legacy KoolGel Leg Pillow | 29-480R | 737709006971 | 4 | 10 x 10 x 6               | 1.26       | 10 x 5.75 x 11         | 19.5 x 10.5 x 10.3           | 5.6                      |