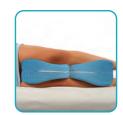

#### **ENJOY FULL SUPPORT HIP TO ANKLES**

Get 2! Double the comfort and support

### **Helps Restore Your Natural Alignment** for a Healthier Night's Sleep

The Legacy Leg Pillow provides alignment of the back and hips. Supports and cushions legs and knees.

| Product                   | Item #  | UPC          |   | Product (in)<br>L x W x H | Wt. (lbs.) | Pckg (in)<br>L x W x H | Master Ctn (in)<br>L x W x H | Master Ctn<br>Wt. (lbs.) |
|---------------------------|---------|--------------|---|---------------------------|------------|------------------------|------------------------------|--------------------------|
| Legacy KoolGel Leg Pillow | 29-480R | 737709006971 | 4 | 10 x 10 x 6               | 1.26       | 10 x 5.75 x 11         | 19.5 x 10.5 x 10.3           | 5.6                      |