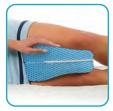

#### **Soothing KoolGel Keeps You Cool**

Super-soft memory foam topped with soft, therapeutic cooling gel to keep you cool all night long

#### **CUSHIONS YOUR UPPER THIGHS & KNEES**

Longer support to keep your hips, legs, and knees aligned - extra-thick support to cushion your knees