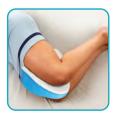

#### **CUSHIONS YOUR UPPER THIGHS & KNEES**

Longer support to keep your hips, legs, and knees aligned - extra-thick support to cushion your knees

#### **MOVE FREELY-SLEEP IN ANY POSITION**

Tapered edges and concave center cradle your thighs and knees snugly while allowing you to move freely, change sleep positions, and bend your knees

Naturally fits the contours of your legs, knees, and thighs