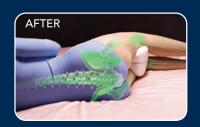

# Restores the Natural Alignment of Your Spine to Help Alleviate Uncomfortable Pressure

Millions of Legacy Leg Pillows have been sold since Contour created this revolutionary, patented design in 2018. The amazing pillow has been offering comfort and pain relief to millions of users – improving their sleep and quality of life.

### **Helps Restore Your Natural Alignment** for a Healthier Night's Sleep

The Legacy Leg Pillow provides alignment of the back and hips. Supports and cushions legs and knees.

| Product                   | Item #  | UPC          |   | Product (in)<br>L x W x H | Wt. (lbs.) | Pckg (in)<br>L x W x H | Master Ctn (in)<br>L x W x H | Master Ctn<br>Wt. (lbs.) |
|---------------------------|---------|--------------|---|---------------------------|------------|------------------------|------------------------------|--------------------------|
| Legacy KoolGel Leg Pillow | 29-480R | 737709006971 | 4 | 10 x 10 x 6               | 1.26       | 10 x 5.75 x 11         | 19.5 x 10.5 x 10.3           | 5.6                      |