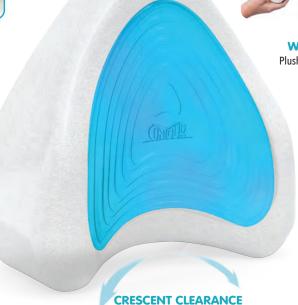

#### **Soothing KoolGel Keeps You Cool**

Super-soft memory foam topped with soft, therapeutic cooling gel to keep you cool all night long

#### **CUSHIONS YOUR UPPER THIGHS & KNEES**

Longer support to keep your hips, legs, and knees aligned - extra-thick support to cushion your knees

#### **MOVE FREELY-SLEEP IN ANY POSITION**

Tapered edges and concave center cradle your thighs and knees snugly while allowing you to move freely, change sleep positions, and bend your knees

Naturally fits the contours of your legs, knees, and thighs