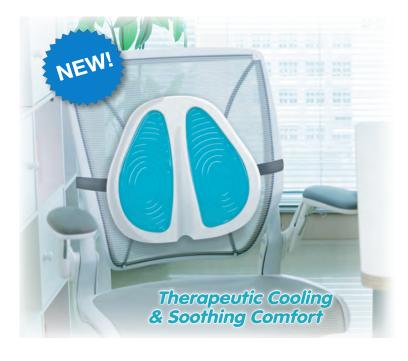

## INTRODUCING! Contour's Revolutionary Lumbar

Cushion with KoolGel

This amazing new seat cushion offers lumbar support

for longer sitting comfort, proper alignment, and

relief from stiffness and low back pain.

The Lumbar Cushion with KoolGel takes it to the next level with soft therapeutic cooling gel.

- New KoolGel Provides Soft Cooling Therapeutic Support & Reduces Stress for Prolonged Sitting Comfort
- Ergonomic Design Aligns Your Body & Improves Posture
- Generous Coccyx Cutout Relieves Tailbone Pressure
- Contoured for Comfort