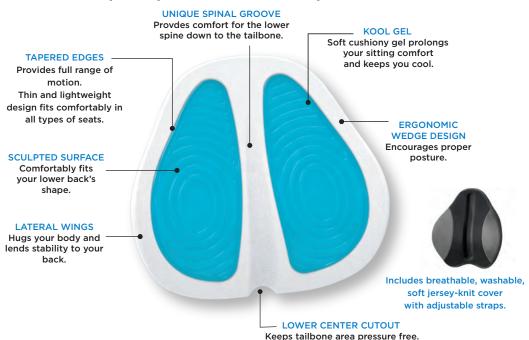

The Lumbar Cushion with KoolGel takes it to the next level with soft therapeutic cooling gel.

- New KoolGel Provides Soft Cooling Therapeutic Support & Reduces Stress for Prolonged Sitting Comfort
- Ergonomic Design Aligns Your Body & Improves Posture
- Generous Coccyx Cutout Relieves Tailbone Pressure
- Contoured for Comfort