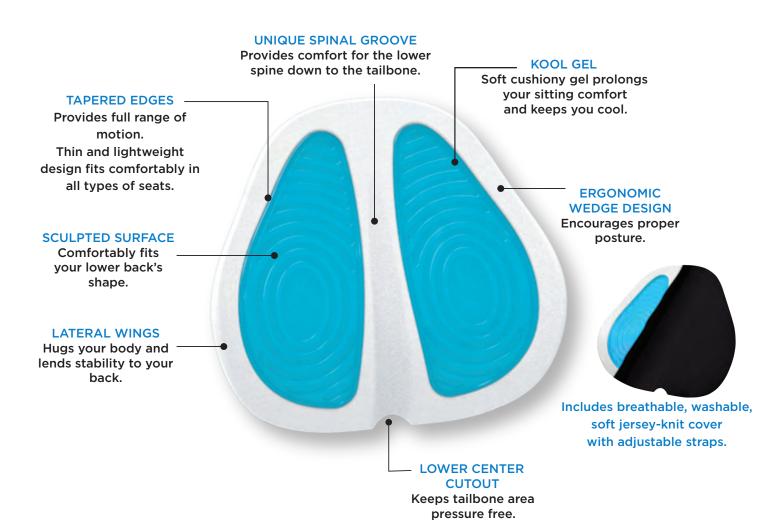

The Lumbar Cushion with KoolGel takes it to the next level with soft therapeutic cooling gel.

- New KoolGel Provides Soft Cooling Therapeutic Support & Reduces Stress for Prolonged Sitting Comfort
- Ergonomic Design Aligns Your Body & Improves Posture
- Generous Coccyx Cutout Relieves Tailbone Pressure
- Contoured for Comfort