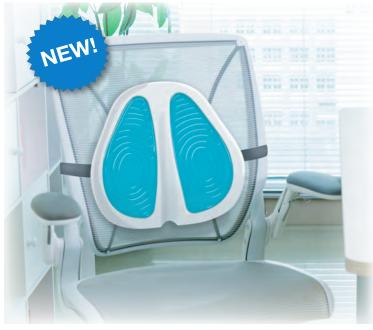

### INTRODUCING! Contour's Revolutionary Lumbar Cushion with KoolGel

This amazing new seat cushion offers lumbar support for longer sitting comfort, proper alignment, and relief from stiffness and low back pain.

The Lumbar Cushion with KoolGel takes it to the next level with soft therapeutic cooling gel.

- New KoolGel Provides Soft Cooling Therapeutic Support & Reduces Stress for Prolonged Sitting Comfort
- Ergonomic Design Aligns Your Body & Improves Posture
- Generous Coccyx Cutout Relieves Tailbone Pressure
- Contoured for Comfort