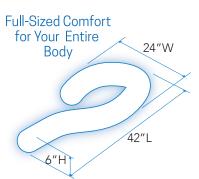

## **HELPS RESTORE YOUR NATURAL ALIGNMENT**

| Product             | Item #  | UPC          | Prod Dims (in)<br>L" x D" x H" | Pckg Dims (in)<br>L"x D"x H" | Pckg<br>Wt. (lbs.) | Case<br>Pack | Master Ctn (in)<br>L" x D" x H" | Carton<br>Wt. (lbs) |  |
|---------------------|---------|--------------|--------------------------------|------------------------------|--------------------|--------------|---------------------------------|---------------------|--|
| Comfort SWAN Pillow | 30-819R | 737709007046 | 42 × 24 × 6                    | 14.5 × 8.3 × 8.5             | 3.8                | 4            | 17.4 x 15.2 x 18.3              | 8.4                 |  |