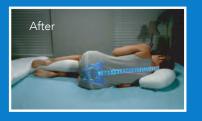

## SLEEP WELL ALL NIGHT

All-in-One Pillow Provides Therapeutic Support from Your Head, Neck, and Shoulders - All the Way to Your Lower Back, Hips, and Knees.