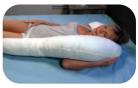

## **Compressed To Save Shelf Space Eye-catching, Informative Package**

30-819R SWAN Retail Package Size 14.5"W x 8.3"D x 8.5"H

**BACK SLEEPING** 

SIDE SLEEPING

**RELAXING** 

STOMACH SLEEPING

**MATERNITY** 