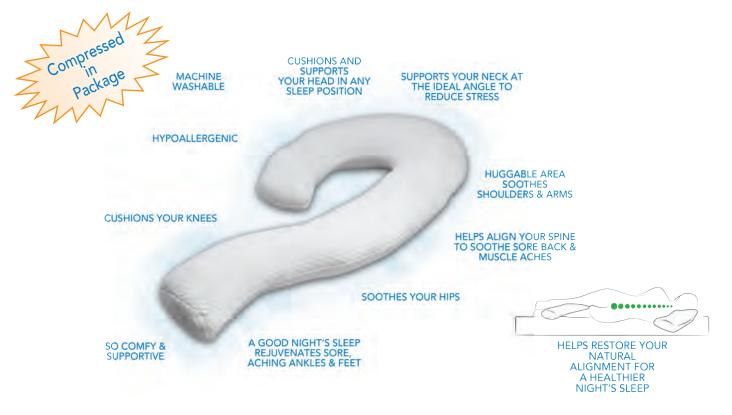

## SLEEP WELL ALL NIGHT

All-in-One Pillow Provides Therapeutic Support from Your Head, Neck, and Shoulders - All the Way to Your Lower Back, Hips, and Knees.

## Multi-Use Comfort