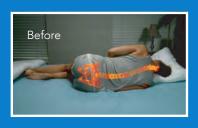

## SLEEP WELL ALL NIGHT

All-in-One Pillow Provides Therapeutic Support from Your Head, Neck, and Shoulders - All the Way to Your Lower Back, Hips, and Knees.