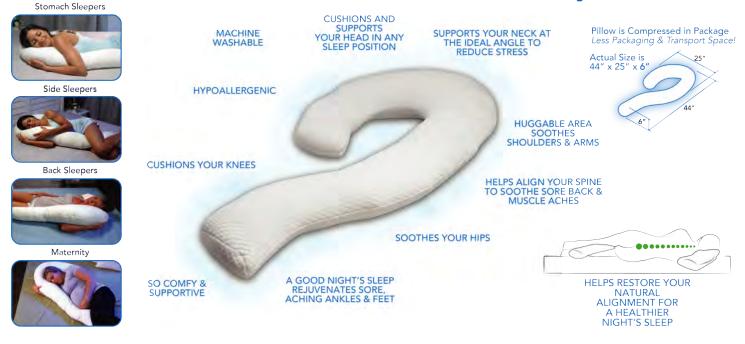

## One Pillow Soothes, Supports and Cushions 7 Different Parts of Your Body

## HELPS RESTORE YOUR NATURAL ALIGNMENT FOR A HEALTHIER NIGHT'S SLEEP

| Product                  | ltem #     | UPC          | Prod Dims (in)<br>L x W x H | Pckg Dims (in)<br>Lx W x H | Pckg<br>Wt. (lbs.) | Case<br>Pack | Master Ctr<br>L x W x | (it©arton<br>HWt. (Ibs) | Cartons/<br>Pallet |
|--------------------------|------------|--------------|-----------------------------|----------------------------|--------------------|--------------|-----------------------|-------------------------|--------------------|
| Contour SWAN Body Pillow | 30-820R    | 737709006919 | 44 x 25 x 6                 | 14.5 x 9 x 9.5             | TBD                | 4            | TBD                   | TBD                     | TBD                |
| SWAN Pillowcase          | 1-30-820R  | TBD          | TBD                         | TBD                        | TBD                | TBD          | TBD                   | TBD                     | TBD                |
| Mesh Wash Bag            | 1-632-820R | TBD          | TBD                         | TBD                        | TBD                | TBD          | TBD                   | TBD                     | TBD                |