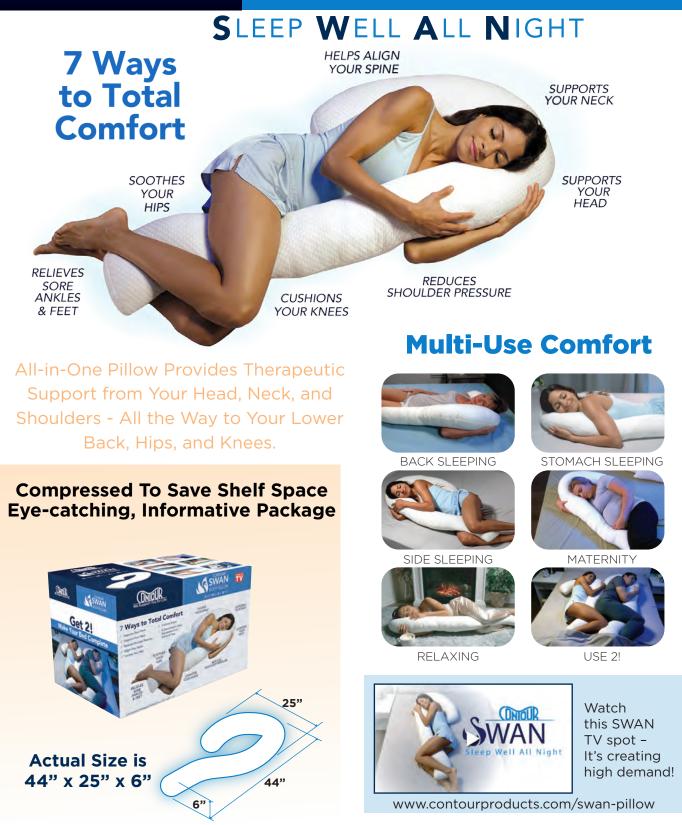

## SWAN BODY PILLOW

## One Pillow Soothes, Supports and Cushions 7 Different Parts of Your Body