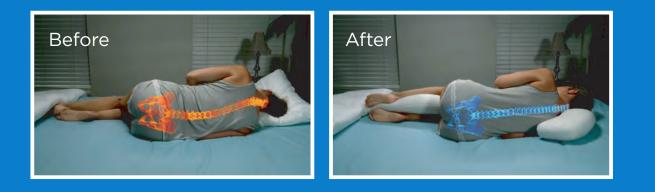

## HELPS RESTORE YOUR NATURAL ALIGNMENT FOR A HEALTHIER NIGHT'S SLEEP

| Product                  | ltem #     | UPC          | Prod Dims (in)<br>L x W x H | Pckg Dims (in)<br>Lx W x H | Pckg<br>Wt. (lbs.) | Case<br>Pack | Master Ctr<br>L x W x | (it©arton<br>HWt. (Ibs) | Cartons/<br>Pallet |
|--------------------------|------------|--------------|-----------------------------|----------------------------|--------------------|--------------|-----------------------|-------------------------|--------------------|
| Contour SWAN Body Pillow | 30-820R    | 737709006919 | 44 x 25 x 6                 | 14.5 x 9 x 9.5             | TBD                | 4            | TBD                   | TBD                     | TBD                |
| SWAN Pillowcase          | 1-30-820R  | TBD          | TBD                         | TBD                        | TBD                | TBD          | TBD                   | TBD                     | TBD                |
| Mesh Wash Bag            | 1-632-820R | TBD          | TBD                         | TBD                        | TBD                | TBD          | TBD                   | TBD                     | TBD                |