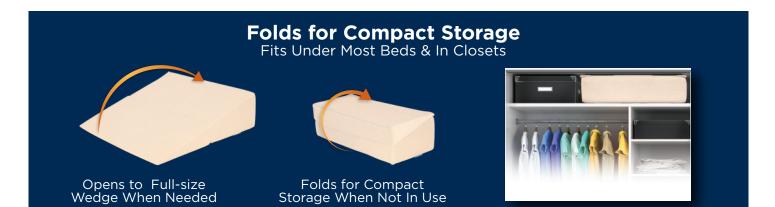

### Folds for Compact Storage

Fits under most beds and in closets.

Hypoallergenic, High Density Medical Support Foam

Firm enough to keep its shape, soft enough to ensure your comfort.

Available in 4
Convenient
Sizes