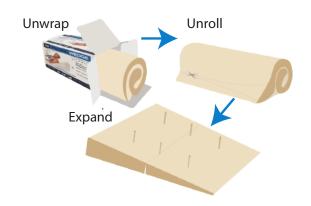

## FOLDING WEDGE



### **Doctors Recommend Wedges for:**

- **Digestive Issues**Such as acid reflux, GERD, and Hiatal Hernia
- Orthopedic Support
   For neck or shoulder pain and post-surgery or injury recovery
- Respiratory Conditions
   Such as sleep apnea, snoring, and allergies
- Soothes muscle tension and supports the spine
- And More!



### NEW PACKAGING! Merchandise Bulky Wedges Neatly on a Shelf



- More \$\$\$ per Square Foot
- Easy to Merchandise
- Eye-catching & Informative
- Creates Impulse Buys
- Stack More on Shelf
- Smaller Package = Added Freight Savings

### **Compressed In Package Expands to Full-Size Wedge**



# **FOLDING WEDGE**

## Rejuvenate & Relax in Elevated Comfort

Gradual Incline with Luxurious Super-Soft Cover

#### **Gradual Incline**

Doctor recommended angle relieves digestive, respiratory, orthopedic issues and more.

Luxurious, Super-Soft Cover

Easy to remove, washable.

### Folds for Compact Storage

Fits under most beds and in closets.

Hypoallergenic, High Density Medical Support Foam

Firm enough to keep its shape, soft enough to ensure your comfort.

Available in 4
Convenient
Sizes

Orthopedic, Upper and Lower Support

Keep your back in perfect spinal alignment.



| Product 25                | Item #    |              | Case<br>Pack | Product (in)<br>L x W x H | Pckg.<br>Wt. (lbs) | Pckg (in)<br>L x W x H | Master Ctn (in)<br>L x W x H | Master Ctn<br>Wt. (lbs) |
|-------